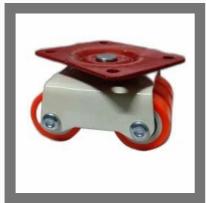

Aluminum Door Closer

Six Wheel Castor

Hinges

Stainless Steel Tower Bolt

**Curtain Brackets** 